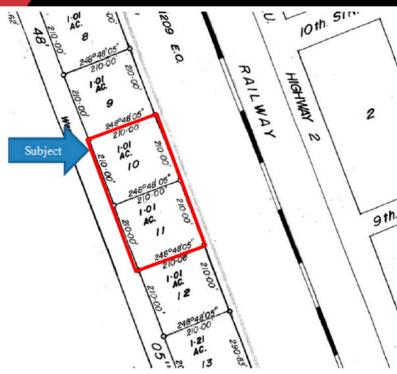

#### ADDITIONAL INFORMATION

| ADDRESS                        | 9904/9908 - 99 Avenue, Hythe, AB                                              |
|--------------------------------|-------------------------------------------------------------------------------|
| LEGAL DESCRIPTION              | 9908 - Lot 10, Block G, Plan 7920863,<br>9904 - Lot 11, Block G, Plan 7920863 |
| LAND AREA                      | 2.02 acres±                                                                   |
| ZONING                         | M1 - General Industrial                                                       |
| MUNICIPALLY SERVICED           | Yes (TBC) by Purchaser                                                        |
| PROPERTY TAXES (2023 estimate) | 9908 - \$2,394.57<br>9904 - \$2,882.87                                        |