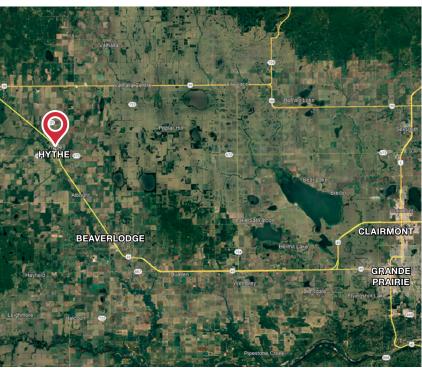

Location: Situated in Hythe industrial-commercial area, just 54 km west of Grande Prairie, Alberta, along Highway 43

Site Coverage Ratio: At 3% the fenced and gravelled 2.02 acre± site is ideal for additional yard or building expansion