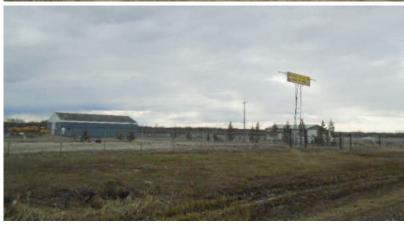

## PROPERTY HIGHLIGHTS

Property: Office/warehouse industrial building (2,240 sq.ft.±) on two separately titled adjoining lots with an assembled site area of 2.02 acres± which accommodate a wide variety of industrial applications with yard storage requirements

Location: Situated in Hythe industrial-commercial area, just 54 km west of Grande Prairie, Alberta, along Highway 43

Site Coverage Ratio: At 3% the fenced and gravelled 2.02 acre± site is ideal for additional yard or building expansion