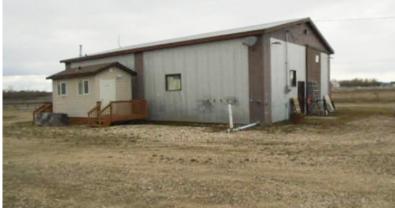

## PROPERTY HIGHLIGHTS

Property: Office/warehouse industrial building (2,240 sq.ft.±) on two separately titled adjoining lots with an assembled site area of 2.02 acres± which accommodate a wide variety of industrial applications with yard storage requirements

#### **BUILDING FEATURES**

| SIZE          | 2,240 sq.ft.± |
|---------------|---------------|
| SITE COVERAGE | 3%            |
| YEAR BUILT    | 1985          |
| POWER         | TBD           |
| LOADING       | Two grade     |
| SALE PRICE    | \$90,000      |