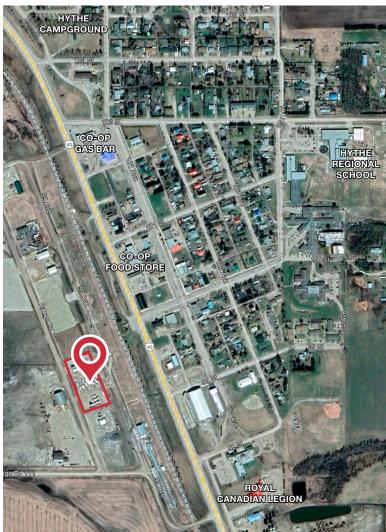

Location: Situated in Hythe industrial-commercial area, just 54 km west of Grande Prairie, Alberta, along Highway 43

Site Coverage Ratio: At 3% the fenced and gravelled 2.02 acre± site is ideal for additional yard or building expansion