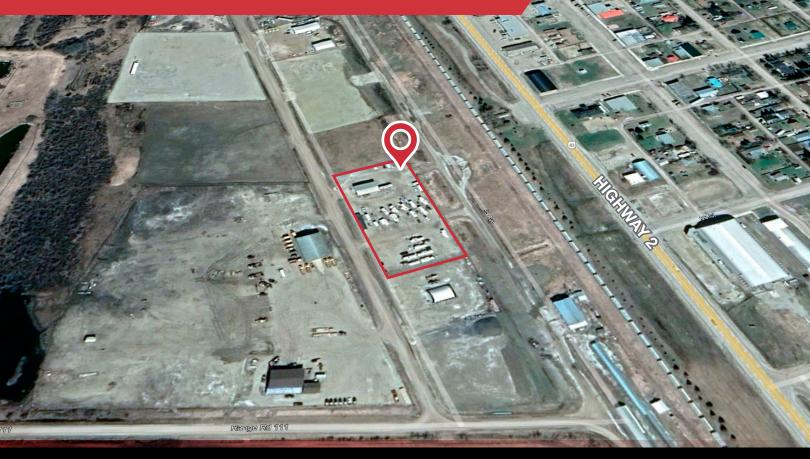

## PROPERTY HIGHLIGHTS

Property: Office/warehouse industrial building (2,240 sq.ft.±) on two separately titled adjoining lots with an assembled site area of 2.02 acres± which accommodate a wide variety of industrial applications with yard storage requirements

Location: Situated in Hythe industrial-commercial area, just 54 km west of Grande Prairie, Alberta, along Highway 43

Site Coverage Ratio: At 3% the fenced and gravelled 2.02 acre± site is ideal for additional yard or building expansion

#### **BUILDING FEATURES**

| SIZE          | 2,240 sq.ft.± |
|---------------|---------------|
| SITE COVERAGE | 3%            |
| YEAR BUILT    | 1985          |
| POWER         | TBD           |
| LOADING       | Two grade     |
| SALE PRICE    | \$90,000      |