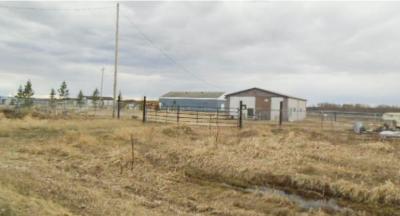

## PROPERTY HIGHLIGHTS

Property: Office/warehouse industrial building (2,240 sq.ft.±) on two separately titled adjoining lots with an assembled site area of 2.02 acres± which accommodate a wide variety of industrial applications with yard storage requirements

Location: Situated in Hythe industrial-commercial area, just 54 km west of Grande Prairie, Alberta, along Highway 43

Site Coverage Ratio: At 3% the fenced and gravelled 2.02 acre± site is ideal for additional yard or building expansion