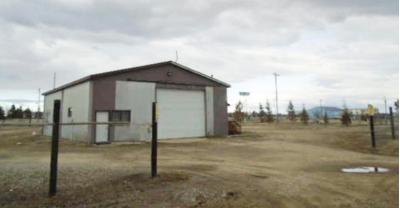

## PROPERTY HIGHLIGHTS

Property: Office/warehouse industrial building (2,240 sq.ft.±) on two separately titled adjoining lots with an assembled site area of 2.02 acres± which accommodate a wide variety of industrial applications with yard storage requirements

#### **BUILDING FEATURES**

| SIZE          | 2,240 sq.ft.± |
|---------------|---------------|
| SITE COVERAGE | 3%            |
| YEAR BUILT    | 1985          |
| POWER         | TBD           |
| LOADING       | Two grade     |
| SALE PRICE    | \$90,000      |