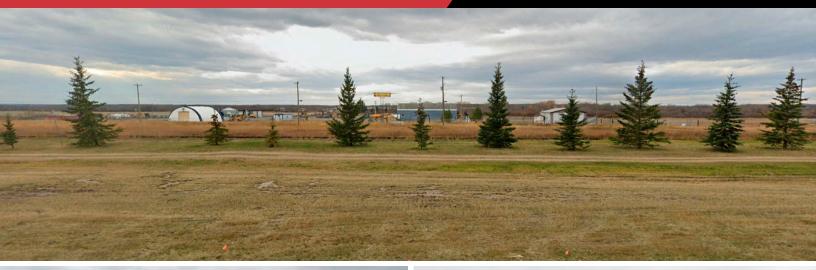

## PROPERTY HIGHLIGHTS

Property: Office/warehouse industrial building (2,240 sq.ft.±) on two separately titled adjoining lots with an assembled site area of 2.02 acres± which accommodate a wide variety of industrial applications with yard storage requirements

Location: Situated in Hythe industrial-commercial area, just 54 km west of Grande Prairie, Alberta, along Highway 43

Site Coverage Ratio: At 3% the fenced and gravelled 2.02 acre± site is ideal for additional yard or building expansion

#### ADDITIONAL INFORMATION

| ADDRESS                        | 9904/9908 - 99 Avenue, Hythe, AB                                              |
|--------------------------------|-------------------------------------------------------------------------------|
| LEGAL DESCRIPTION              | 9908 - Lot 10, Block G, Plan 7920863,<br>9904 - Lot 11, Block G, Plan 7920863 |
| LAND AREA                      | 2.02 acres±                                                                   |
| ZONING                         | M1 - General Industrial                                                       |
| MUNICIPALLY SERVICED           | Yes (TBC) by Purchaser                                                        |
| PROPERTY TAXES (2023 estimate) | 9908 - \$2,394.57<br>9904 - \$2,882.87                                        |